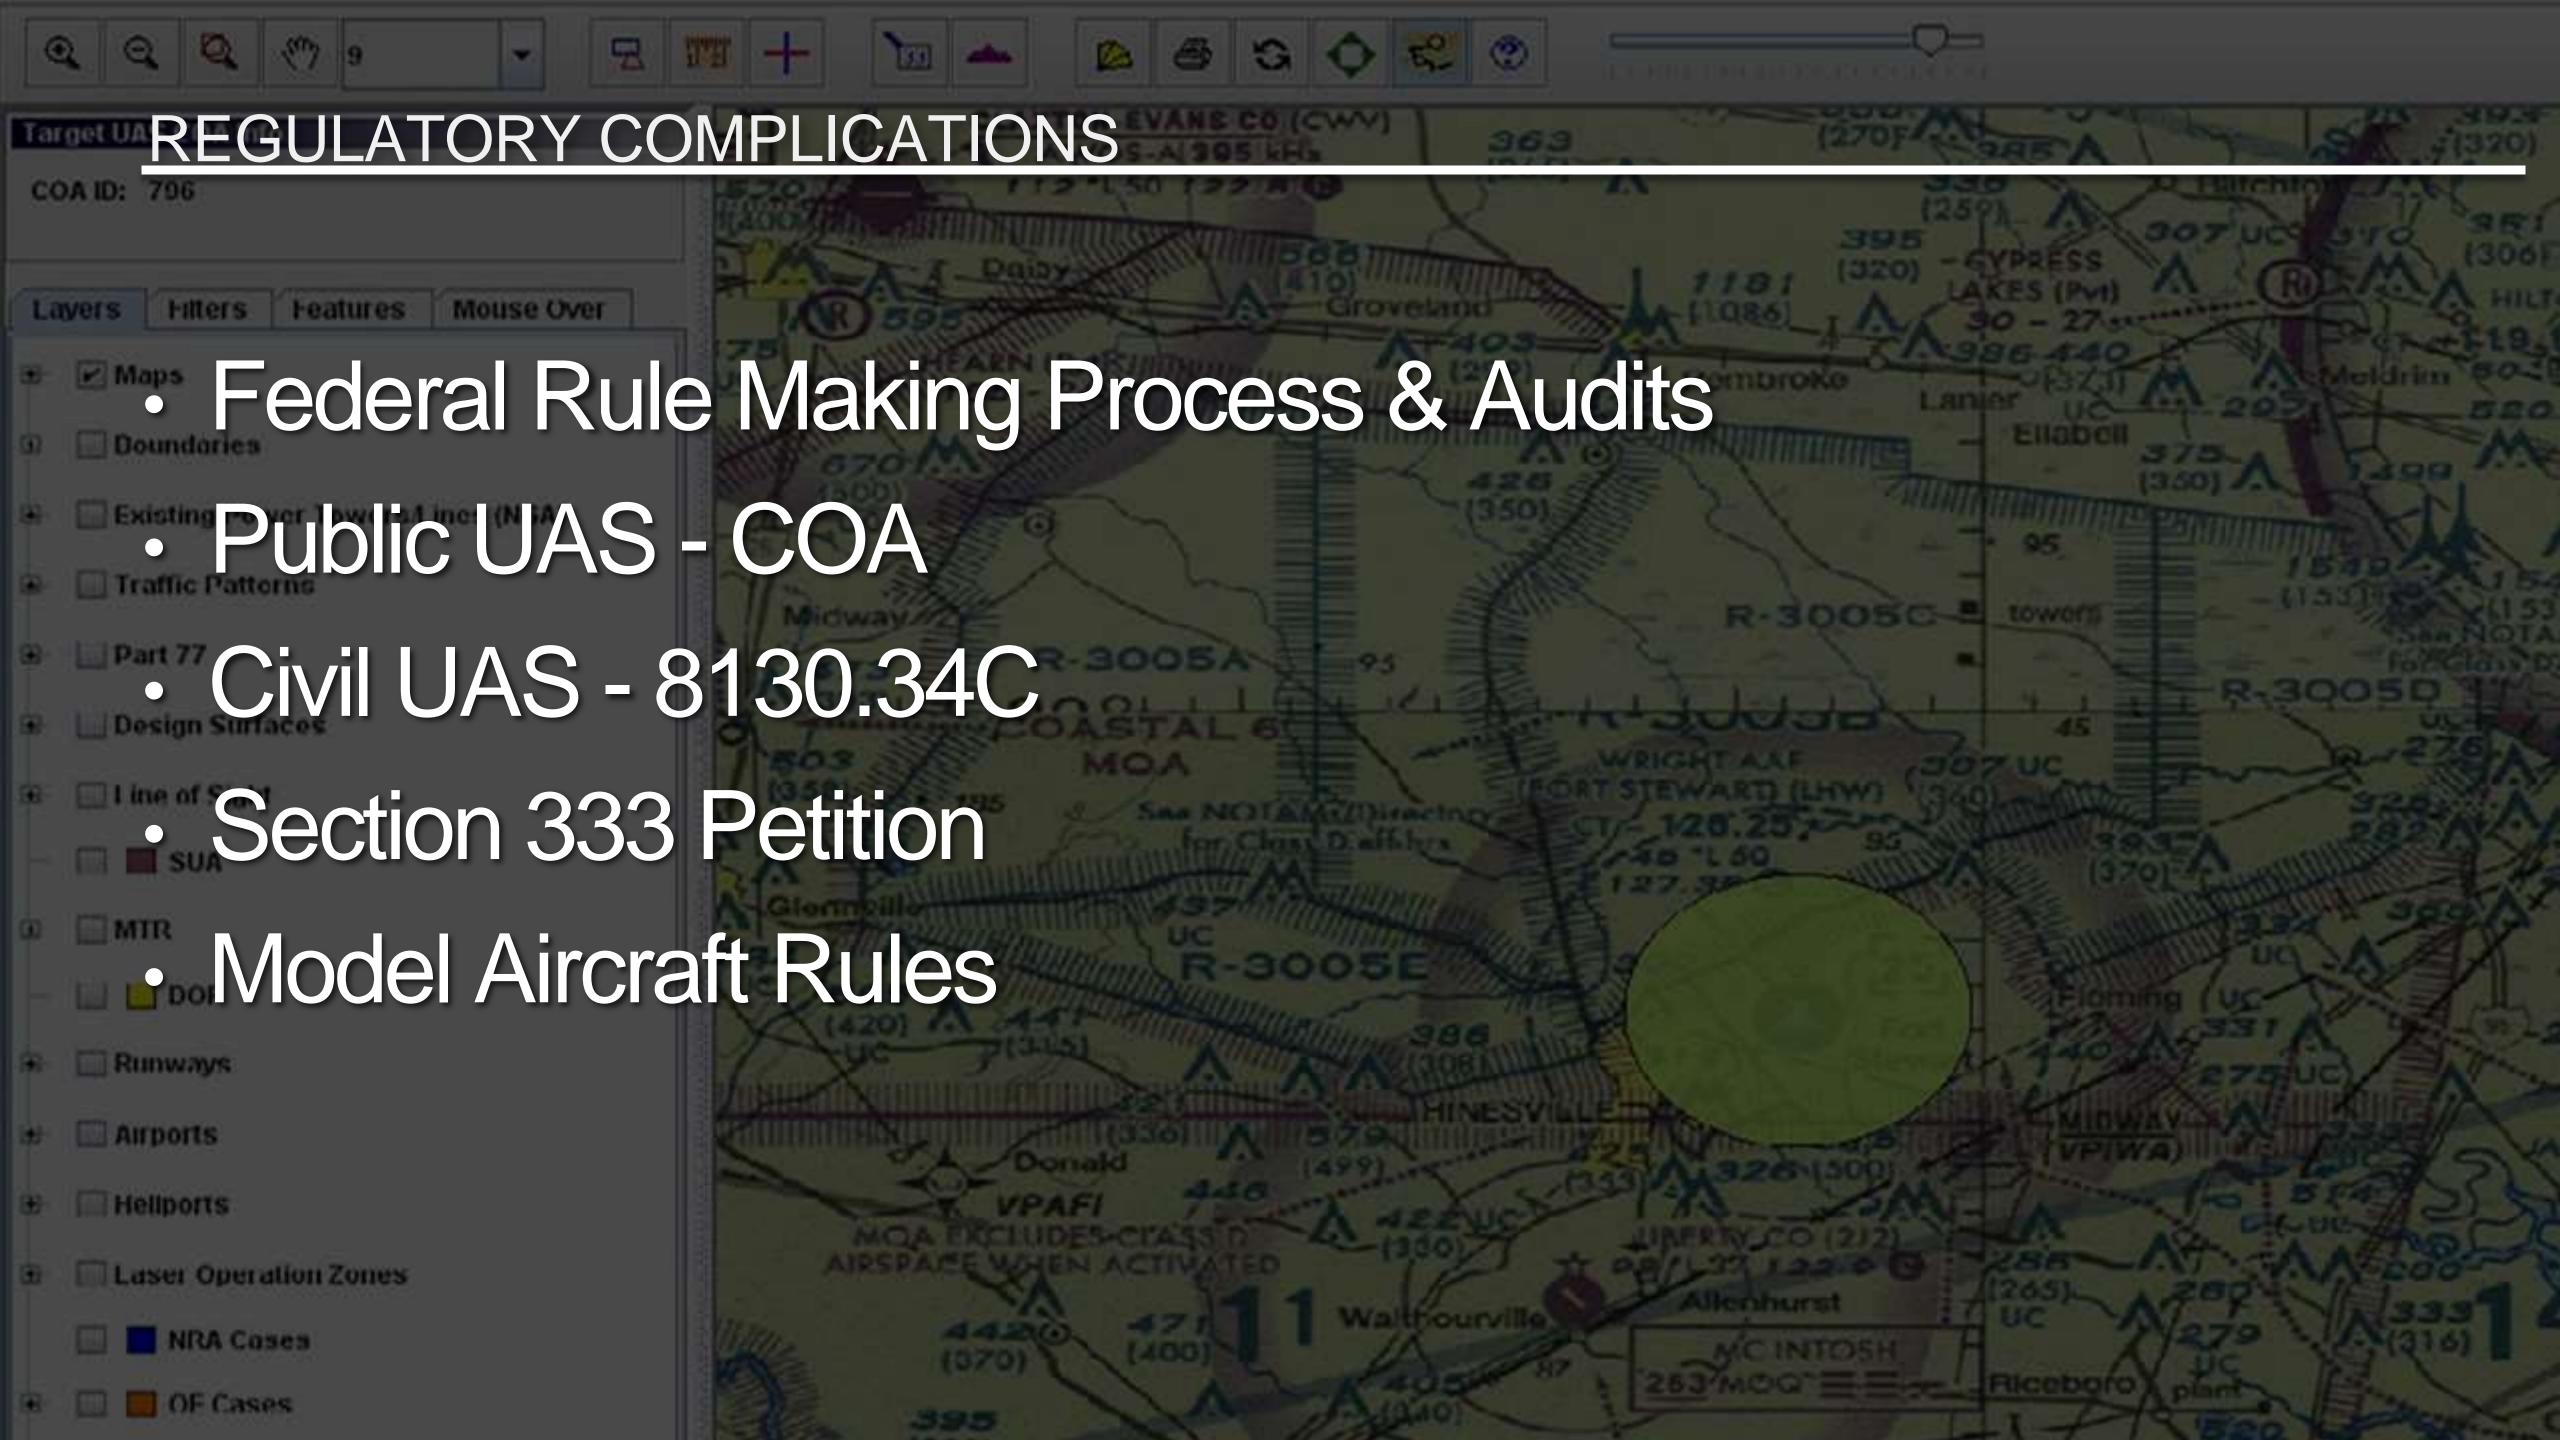

# GROUPS AND ORGANIZATIONS

Public UAS -

COA

Polygons)

James D. Seinel

Manager

Production and Airworthiness Division, AIR-200

Civil UAS - 8130.34C