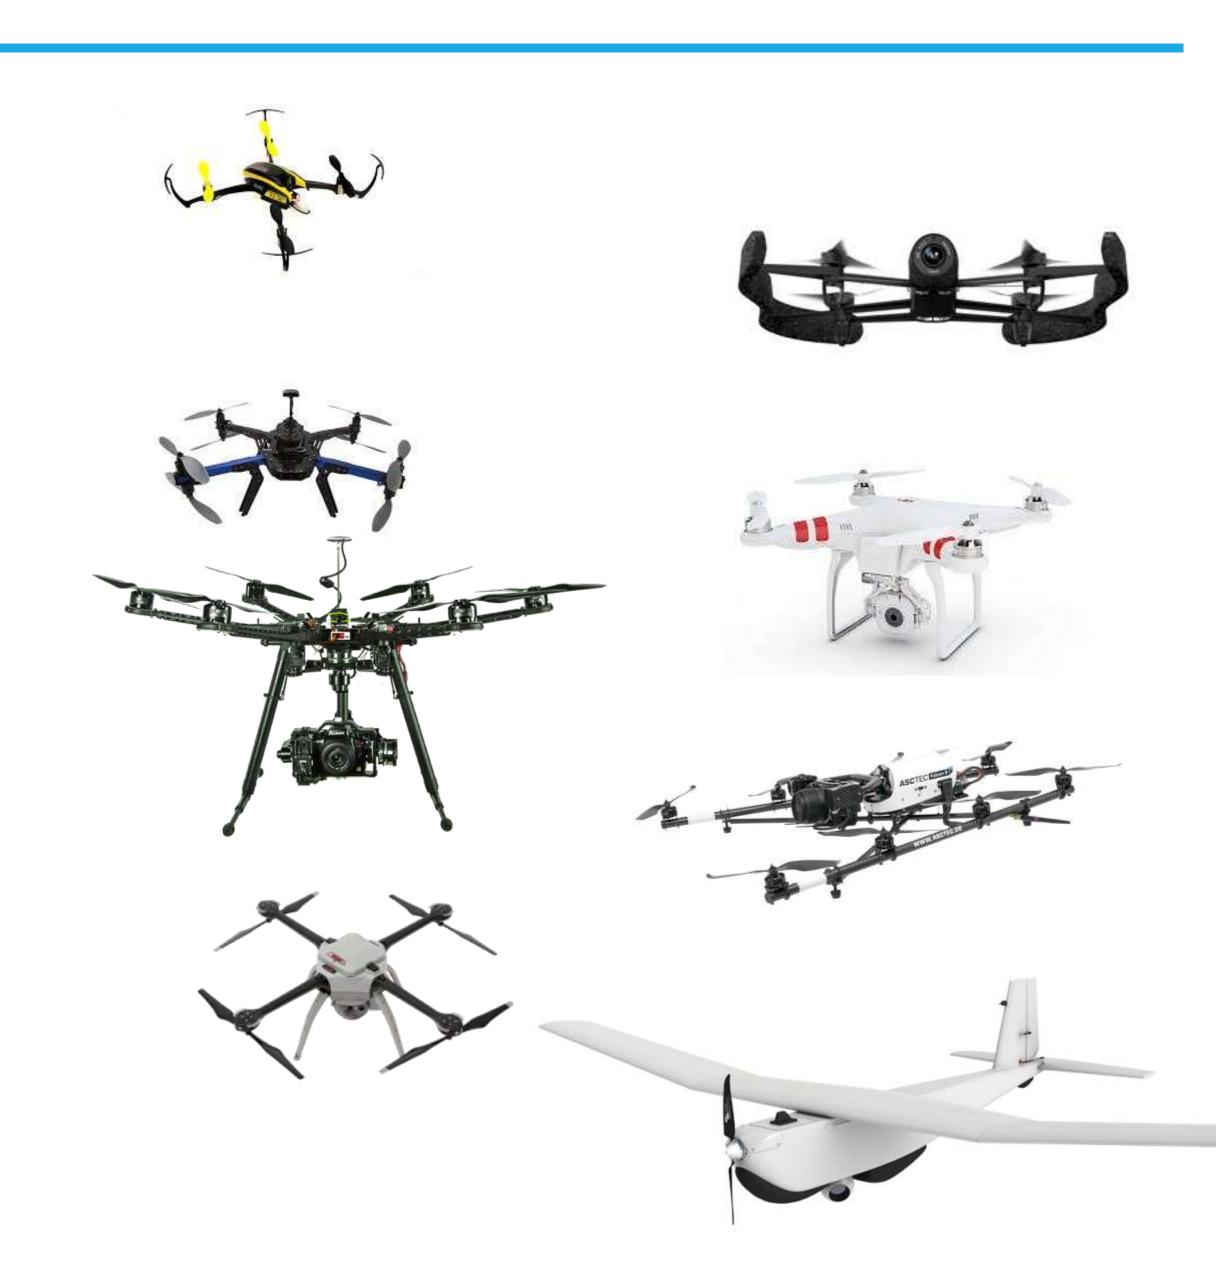

## AR BRANDS

- Blade Nano QX Toy
- Parrot BeBop Hobbyist
- · 3DR X8/IRIS Hobbyist
- DJI Phantom Hobbyist
- . DJI S800/S900/S1000 Prosumer
- AscTec F8 Prosumer
- · Aeryon SkyRanger Industrial/Military
- Aerovironment Puma Industrial/Military

# AR PRICE POINTS

\$70 \$1,300 \$10,000 \$120,000