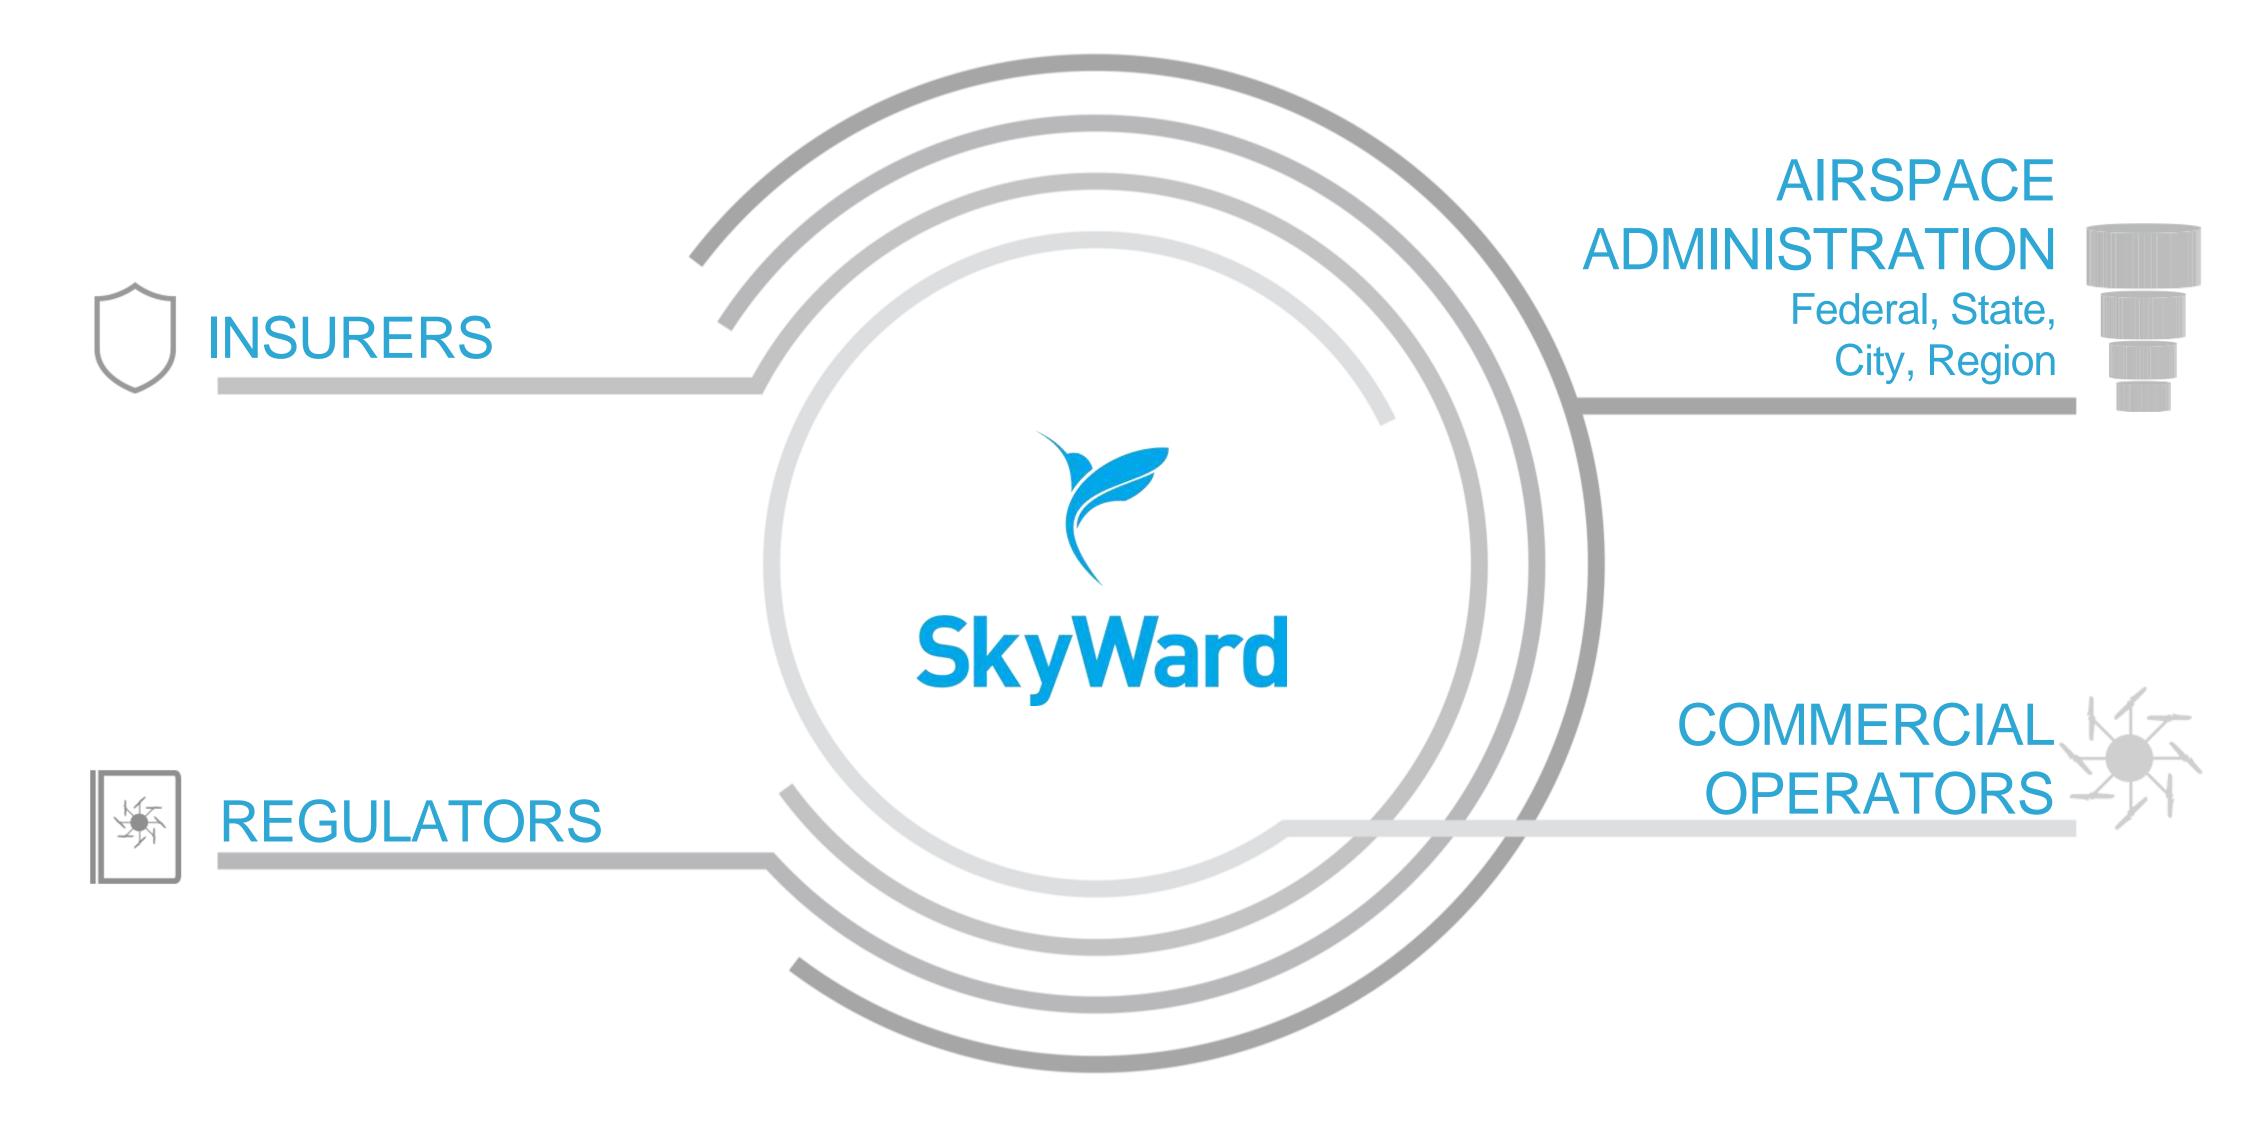

# GROUPS AND ORGANIZATIONS

Public UAS -

COA

Polygons)

James D. Seinel

Manager

Production and Airworthiness Division, AIR-200

Civil UAS - 8130.34C

### WHAT SKYWARD DOES