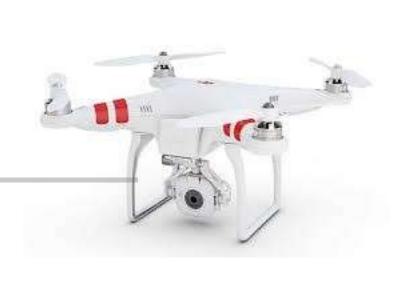

## AR BRANDS

- Blade Nano QX Toy
- Parrot BeBop Hobbyist
- · 3DR X8/IRIS Hobbyist
- DJI Phantom Hobbyist
- . DJI S800/S900/S1000 Prosumer
- AscTec F8 Prosumer
- · Aeryon SkyRanger Industrial/Military
- Aerovironment Puma Industrial/Military