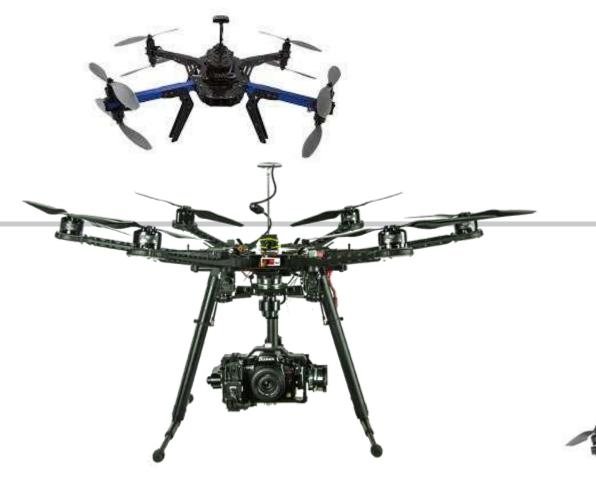

## AR BRANDS

- Blade Nano QX Toy
- Parrot BeBop Hobbyist
- · 3DR X8/IRIS Hobbyist
- DJI Phantom Hobbyist
- . DJI S800/S900/S1000 Prosumer
- AscTec F8 Prosumer
- · Aeryon SkyRanger Industrial/Military
- Aerovironment Puma Industrial/Military