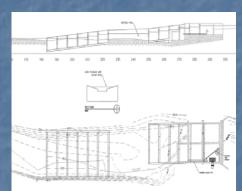

ounty, Wahkiakum County, City of Cannon Beach

Mission Statement (2010 Strategic Plan):

CREST provides locally-based, high quality environmental planning, habitat restoration and research services to the Columbia-Pacific Region.



## CREST Restoration Program

- Restore fish passage and juvenile salmon rearing habitat (dike breach, tidegate removal/retrofit, etc.)
- 10 Years implementation experience: project planning, management and monitoring



- Long-standing relationships in lower river communities
- Utilization of a variety of funding sources







## Adaptive Management: Implementation

#### Practical lessons learned from:

- Project selection
- Landowner & community outreach
- Engineering designs
- Budgeting
- Permitting
- Sub-contracting & oversight
- On-the-ground management





# Adaptive Management: Monitoring

Fish community & landscape response

quantitative data initial qualitative project evaluation



Contributions to larger studies

e.g. ACOE Cumulative Effects, BPA/NOAA Historic Food Web Linkages, EP Meta-Analyses, etc.

Infrastructure stability& maintenance



### Where this leads...

Utilize prioritization tools, funding criteria, local knowledge of feasibility (technical and community) and lessons learned to yield:

- Improved <u>project selection</u>
- Improved <u>community outreach</u>
- Improved <u>designs</u>
- Improved <u>implementation</u>

Policy need: monitoring and adaptive management mandate and funding to participate

Contact CREST directly:
503-325-0435
<a href="http://www.columbiaestuary.org">http://www.columbiaestuary.org</a>

Clatsop