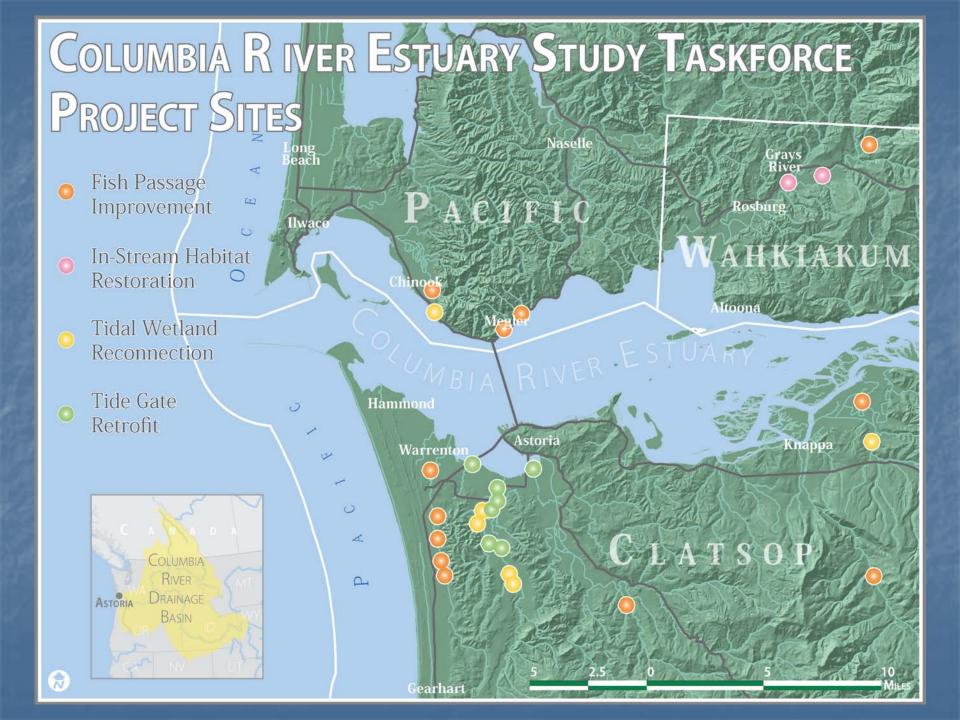

## CREST Restoration Program

- Restore fish passage and juvenile salmon rearing habitat (dike breach, tidegate removal/retrofit, etc.)
- 10 Years implementation experience: project planning, management and monitoring

- Long-standing relationships in lower river communities
- Utilization of a variety of funding sources