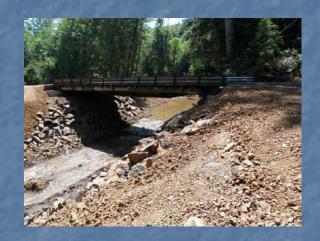

## CREST Restoration Program

- Restore fish passage and juvenile salmon rearing habitat (dike breach, tidegate removal/retrofit, etc.)
- 10 Years implementation experience: project planning, management and monitoring

#### Practical lessons learned from:

- Project selection
- Landowner & community outreach
- Engineering designs
- Budgeting
- Permitting
- Sub-contracting & oversight
- On-the-ground management