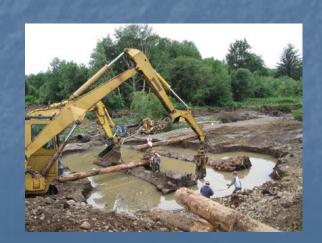

## CREST Restoration Program

- Restore fish passage and juvenile salmon rearing habitat (dike breach, tidegate removal/retrofit, etc.)
- 10 Years implementation experience: project planning, management and monitoring

#### Practical lessons learned from:

- Project selection
- Landowner & community outreach
- Engineering designs
- Budgeting
- Permitting
- Sub-contracting & oversight
- On-the-ground management